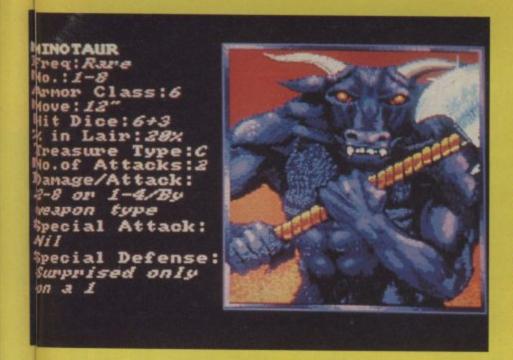

## HERCULES

The Gods who featured in ancient Greek mythology were, it must be said, a fairly mischievous bunch. Take the cautionary tale of Hercules. Now, this fine specimen of Hellenic manhood's only sin was that he was the product of a union between his mum, Ackmene, who was yer average mortal, and Zeus, the boss of all the gods. The gods set him twelve dreadfully tough tasks to do in order the expiate his "wrongdoing". The rest is history, or was until those canny Gremlin folk decided to bring out Hercules — Slayer Of The Damned, allowing thereby giving Twentieth century 64 buffs a chance to wander around in sword, shield and shiny helmet, hacking skeletons, slashing minotaurs, and generally being brave and heroic. Complete the tasks to clear your conscience — or, if you don't happen to feel guilty, do 'em for fun. Hercules is due out this month.