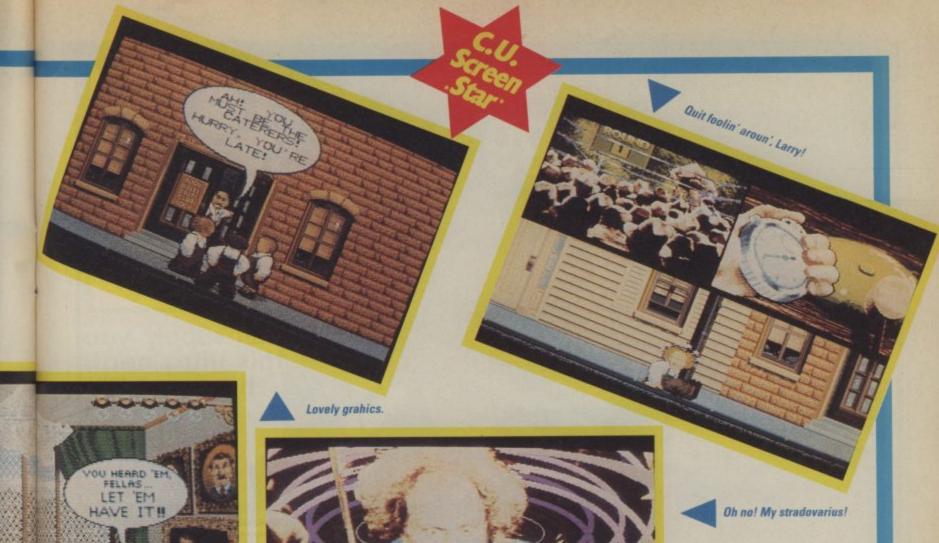

oves like ear twist and eye jab but the other Stooges have their own defences. In reply to the eye jab Larry might put one hand on the bridge of his nose to protect himself. Curly might avoid a head slap by

putting his hands on his head and ducking. All this is accompanied by slapping and bashing noises.

Occasionally after you have raised a fake fist at one of the Stooges Moe might say "watch this" then you can slap them round the side of the head.

The benefits of this section come when you score a load of direct hits. A gauge shows how fast the pointer hand will be moving, and indicates faster when you miss or are hit and slower when you score a hit.

As well as all this your Stooges can get a job in the hospital, driving around in mini cars. Massochists will obviously enjoy knocking







defined and it is easy to identify their facial expressions. The digitised sound is used to great effect on all the scenes and really does capture the slapstick brand of their classic comedy.

Most of the scenes are based around seperate short Stooge films and are brilliantly executed. This is probably the only game on any computer that has intentionally set out to make people laugh, and worked.

Mark Patterson

CONTRACT
SERVE PIES TO GUESTS.
YOU WILL BE PAID \$10 FOR
EACH PIE SERVED TO A GUEST.
DOUBLE PAY FOR SERVING
ALL ST PIES.
LOOK PROFESSIONAL - DO NOT
GET PIE ON YOURSELF!

people off their cruches and off of trollies.

You can take a Chance but this can be pretty hazardous. In one instance the Stooges can end up outside an ice delivery company and a block of ice containing mone