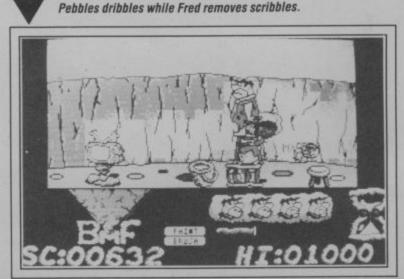

Skate Craze Continues: Gremlin hop onto the pavement roller bandwagon with the impending release of their Skate Crazy. However, Freddy, the hero, zooms about throwing stunts and falling over on roller skates rather than on a skateboard. Side A puts him in a multi-storey car park and Side B contains a completely separate game which allows him to zoom through underground subways and city streets. With plenty of obstacles to be negotiated and credibility marks to be scored, Skate Crazy is due out this month.