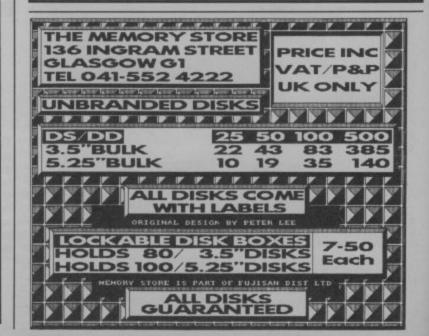

### THE MIDLAND'S LARGEST COMPUTER STORE

| CBM 64/128 and PLUS 4 COMPANIES PACK<br>Sales/Purchase/Nominal Ledgers with Invoicing                                                                                                                                                                                                         | AMIGA RANGE                                                                                                                                                                                                                                                                                    | AMIGA A500 with PHILIPS 8833 HIGH RES<br>COLOUR MONITOR with STEREO SOUND                                                                                                                                                       |
|-----------------------------------------------------------------------------------------------------------------------------------------------------------------------------------------------------------------------------------------------------------------------------------------------|------------------------------------------------------------------------------------------------------------------------------------------------------------------------------------------------------------------------------------------------------------------------------------------------|---------------------------------------------------------------------------------------------------------------------------------------------------------------------------------------------------------------------------------|
| and Stock Control, Disc. £24.95  PRECISION  Superscript 64. £24.95  Superbase 64/+4. £24.95  Superscript 64                                                                                                                                                                                   | AMIGA A500 PACK 1 with Mouse, Workbench, Basic, DPAINT, TV Modulator, 40 Disc Storage Box, Dust Cover, 10 Games/Utility Discs, plus Demolition, Space Battle and Cruncher Factory                                                                                                              | OUTPUT, Mouse, Workbench, Basic and DPAINT Software                                                                                                                                                                             |
| Superbase 128 £29.95 Superscript 128 & Superbase 128 £54.95 Superbase, The Book £11.95  GEOS Version 1.3 CBM 64/128 Operating System Including: Desktop, Geowrite, Geopaint, and Desk Accessories, Disc CBM64 £26.95 CBM128 £34.95  GEODEX/DESKPACK Combined Database with powerful Mailmerge | AMIGA A500 PACK 2 with Mouse, Workbench, Basic, DPAINT, 40 Disc Storage Box, Dust Cover, 10 Games/Utility Discs, plus Starglider, Defender of the Crown and Goldrunner £438.85  AMIGA A500 PACK 3 with Mouse, Workbench, Basic, DPAINT, Demolition, Space Battle, and Cruncher Factory £429.95 | STAR LC10 COLOUR DOT MATRIX  * 120 cps Draft, 30 cps NLQ  * 6 Resident Fonts and 6 Print Pitches  * Draft & NLQ in all Fonts and Colours  * 7 Colours plus Multiple Shade Graphics Includes AMIGA Printer Lead                  |
| function. Also contains Artgrabber Graphic Images, Calendar and Icon Editor £21.95  GEOCALC Geos-based Spreadsheet                                                                                                                                                                            | PHILIPS 8833 COLOUR MONITOR                                                                                                                                                                                                                                                                    | Spreadsheet, Wordprocessor and Database £69.95  COMMODORE 1084 MONITOR £199.95                                                                                                                                                  |
| GEOCALC 128                                                                                                                                                                                                                                                                                   | GEOFILE Geos-based Database                                                                                                                                                                                                                                                                    | AMIGA BUSINESS PACK  * Amiga A500 Computer  * 1084 High Resolution Monitor  * Citizen 120D Printer  * Monitor and Printer Cables  * The Works — Integrated Spreadsheet, Wordprocessor and Database  * Transformer — PC Emulator |
| FONT PACK 1 Additional fonts for Geos                                                                                                                                                                                                                                                         | with Immaculate Let NEC 2200  * 168 cps Draft, 56 c                                                                                                                                                                                                                                            | cps LQ * Friction/Tractor Feed * 8K Buffer £379.00                                                                                                                                                                              |

| THE MEN SIMILES TO DOLINIGHA THINGS                    |  |
|--------------------------------------------------------|--|
| * 120 cps Draft 30 cps NLQ * Friction and Tractor Feed |  |
| * Paper Parking Facility                               |  |
| * 6 Resident Fonts and 6 Different Print Pitches       |  |
| Selectable from Front Mode Select Panel                |  |
|                                                        |  |

Commodore Serial or Centronics £199.95 Including FREE GEOS worth £26.95 with CBM version

| 1541C DISC DRIVE                                                                                                                                                                                                       | £169.95 |
|------------------------------------------------------------------------------------------------------------------------------------------------------------------------------------------------------------------------|---------|
| OCEANIC OC 118N Commodore Compatible Disc Drive Both include GEOS, plus either: Software Pack A 6 Disc Adventure Games plus 5 Disc Arcade Games Software Pack B Easyfile Database, and Future Finance Planning Package | £129.95 |

| CBM 128 Ram Expansion 128K                                                |                  |
|---------------------------------------------------------------------------|------------------|
| SUPER G CBM to Centronics Printer Interface FINAL CARTRIDGE 3             | £34.95<br>£39.95 |
| COMMODORE 560P 2-colour Dot Matrix Printer, takes 2 in. roll paper £49.95 | £29.95           |
| MPS803 TRACTOR FEED UNIT                                                  | £29.95           |
| CBM 64/128 MUSIC EXPANSION SYSTEM                                         |                  |
| Including Keyboard, Synthesiser and Software                              | £75.00           |
| COMPOSER/EDITOR SOFTWARE For Music Expansion System, Tape or Disc         | £24.95           |
| ACTION REPLAY Mk IV                                                       |                  |
| Tape to Disc Back-up Cartridge                                            | £29.95           |
| NEOS MOUSE WITH CHEESE SOFTWARE, Tape or Disc                             | £24.95           |
| COMMODORE C2N DATA RECORDER                                               | £29.95           |
| PRINTER RIBBON OFFER                                                      |                  |
| MPS 801, 802, Citizen 120D and Star NL10 Ribbons                          |                  |
| MPS 803 & MPS 1000                                                        | €4.95            |
| DPS 1101 Multi Strike                                                     | £3.50            |

| CAGES                                                                                                                                                                                |         |
|--------------------------------------------------------------------------------------------------------------------------------------------------------------------------------------|---------|
| HIGH PERFORMANCE 24 PIN Dot Matrix Printers with Immaculate Letter Quality Mode NEC 2200  * 168 cps Draft, 56 cps LQ * Friction/Tractor Feed * 8K But * 360 x 360 Graphic Resolution |         |
| AMSTRAD LQ3500  ★ 135 cps Draft, 45 cps LQ ★ Friction/Tractor Feed  ★ Over 100 Typeface Combinations  Both printers include AMIGA Printer Driver Software                            | £299.00 |