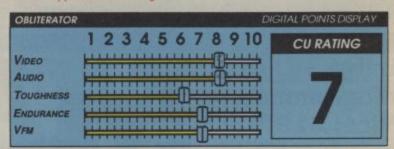

## **49 AMIGA EXTRA**

CU's now regular Amiga section contains the usual collection of wowza reviews including exclusives of Psygnosis' Obliterator and The Sentinel conversion. Plus another CU first, hints and tips on the 16-bit Mercenary.

**OBLITERATOR** 

60 MACH 3

60 **ROLLING THUNDER** 

61 **PINK PANTHER** 

**62 THREE STOOGES** 

65 ECO

**70 ROAD WARRIOR** 

**70 UNITRAX** 