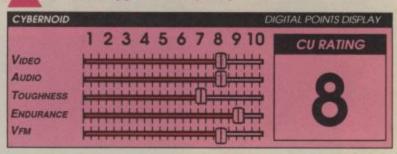

Star Wars claims top spot over on the Amiga chart, but what a shame to see Strip Poker 2 doing so well. Now we

know what you 16 bitters get up to in your bedrooms!
Predictions? Well, no rash claims about eating our hats or swearing by our wage packets, but Impossible Mission II has to be in with a shout for number one, whilst Cybernoid should do well too. That's if you're listening to us.