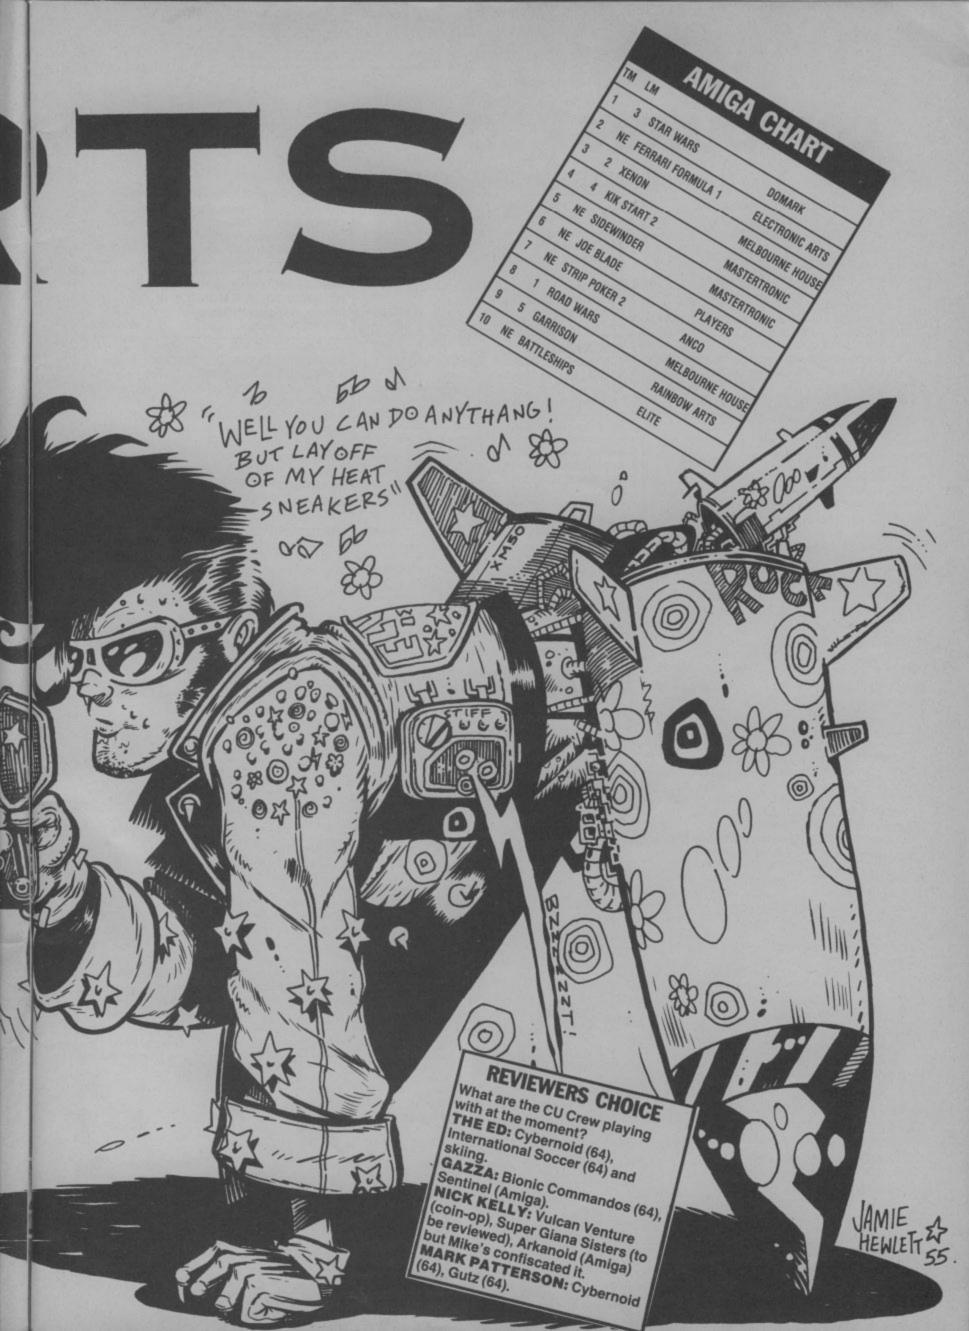

Star Wars claims top spot over on the Amiga chart, but what a shame to see Strip Poker 2 doing so well. Now we

know what you 16 bitters get up to in your bedrooms!
Predictions? Well, no rash claims about eating our hats or swearing by our wage packets, but Impossible Mission II has to be in with a shout for number one, whilst Cybernoid should do well too. That's if you're listening to us.