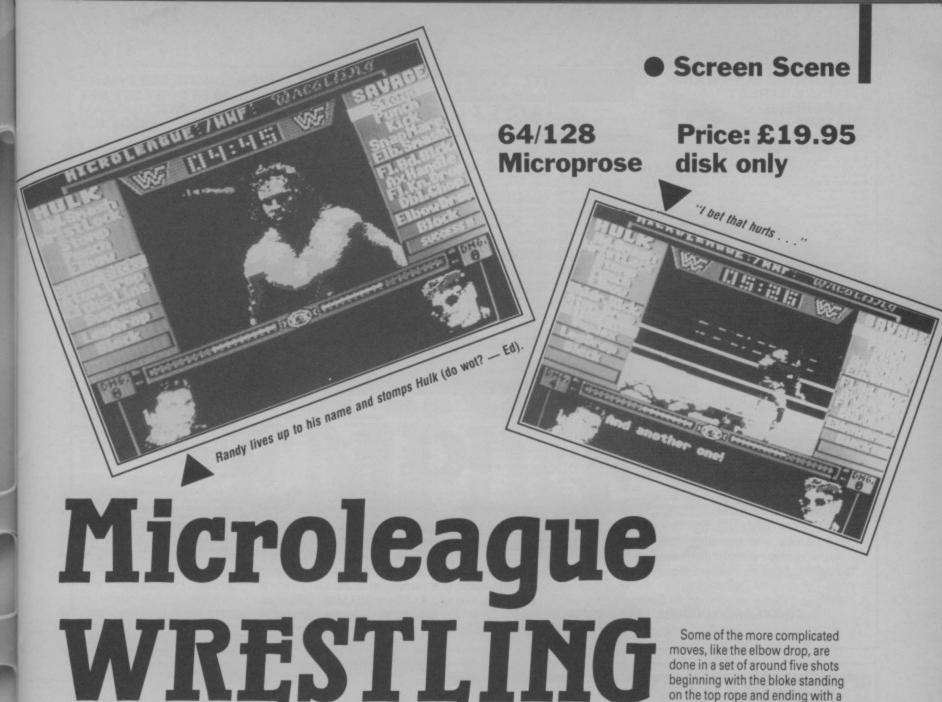

in piecing together the tunes. Sad, as this is one element which made Impossible Mission a cut above the rest.

It makes me wonder what's happened to Epyx. When they produced a sequel to Summer Games it was significantly different in virtually all aspects. They didn't re-use the same sprites and sounds—they improved on them. So why make Impossible Mission II so similar to its predecessor? Admittedly it's too good a formula to put to waste, but I was expecting something more than this.

Gary Penn



Plenty of console chuckles here, chums!





You need the three-digit code to get past here.

simply sit on the floor, moving up and down, and can be used as stepping stones, while *Bashbots* given the chance, push you off platforms and *Suicidebots* usually end up falling off with you.









here's something a bit different about this wrestling game. For a start, it uses yer actual digitised pictures of real wrestlers (eugh) instead of the usual bundles of sprites. Secondly, since there are no sprites to control, there's no grappling to do. This may sound disappointing and, in truth, it's disasterous.

MicroLeague Wrestling is an official product of the World Wrestling Federation. It looks to me as though the WWF know absolutely nothing about computer games. Either that or they've landed on their heads too often. As I was saying, there's no actual combat to control. All you do is choose the moves and watch the two big dumbos carry them out.

But let's introduce the big macho blubber boys themselves. There are three of them: Hulk Hogan — blond moustachoed bombshell from Calif